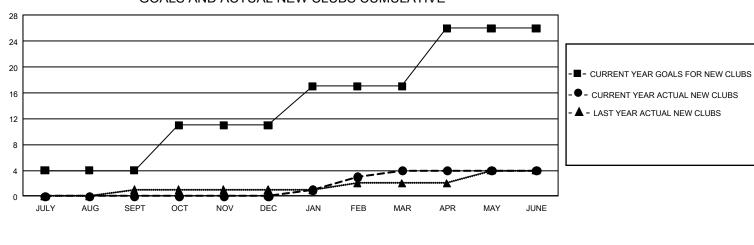

## GMT MONTHLY MEMBERSHIP PROGRESS REPORT

GMT Constitutional Area 1, Group N

REPORT DOES NOT INCLUDE CLUBS IN UNDISTRICTED AREAS.

| Clubs                 |               |           |               | Members               |                        |                         |                                                    |  |  |
|-----------------------|---------------|-----------|---------------|-----------------------|------------------------|-------------------------|----------------------------------------------------|--|--|
| RESULTS FOR 2019-2020 |               |           |               | RESULTS FOR 2019-2020 |                        |                         |                                                    |  |  |
| QUARTER               | NEW CLUB GOAL | NEW CLUBS | DROPPED CLUBS | QUARTER               | BER GROWTH NET<br>GOAL | MEMBER GROWTH<br>ACTUAL | DROPPED<br>MEMBERS ACTUAL<br>(including transfers) |  |  |
| JULY/AUG/SEPT         | 12            | 0         | 1             | JULY/AUG/SEPT         | 1,113                  | 370                     | 407                                                |  |  |
| OCT/NOV/DEC           | 21            | 0         | 13            | OCT/NOV/DEC           | 1,095                  | 225                     | 568                                                |  |  |
| JAN/FEB/MAR           | 18            | 4         | 2             | JAN/FEB/MAR           | 933                    | 430                     | 453                                                |  |  |
| APR/MAY/JUNE          | 27            | 0         | 7             | APR/MAY/JUNE          | 1,122                  | 140                     | 613                                                |  |  |