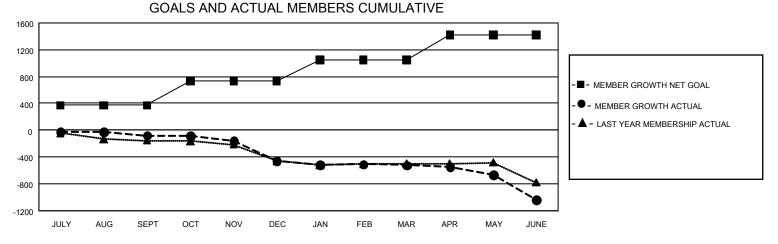

## GMT MONTHLY MEMBERSHIP PROGRESS REPORT

GMT Constitutional Area 1, Group N

REPORT DOES NOT INCLUDE CLUBS IN UNDISTRICTED AREAS.

| Clubs                 |               |           |               | Members               |                        |                         |                                                    |  |  |
|-----------------------|---------------|-----------|---------------|-----------------------|------------------------|-------------------------|----------------------------------------------------|--|--|
| RESULTS FOR 2019-2020 |               |           |               | RESULTS FOR 2019-2020 |                        |                         |                                                    |  |  |
| QUARTER               | NEW CLUB GOAL | NEW CLUBS | DROPPED CLUBS | QUARTER               | BER GROWTH NET<br>GOAL | MEMBER GROWTH<br>ACTUAL | DROPPED<br>MEMBERS ACTUAL<br>(including transfers) |  |  |
| JULY/AUG/SEPT         | 12            | 0         | 1             | JULY/AUG/SEPT         | 1,113                  | 370                     | 407                                                |  |  |
| OCT/NOV/DEC           | 21            | 0         | 13            | OCT/NOV/DEC           | 1,095                  | 225                     | 568                                                |  |  |
| JAN/FEB/MAR           | 18            | 4         | 2             | JAN/FEB/MAR           | 933                    | 430                     | 453                                                |  |  |
| APR/MAY/JUNE          | 27            | 0         | 7             | APR/MAY/JUNE          | 1,122                  | 140                     | 613                                                |  |  |